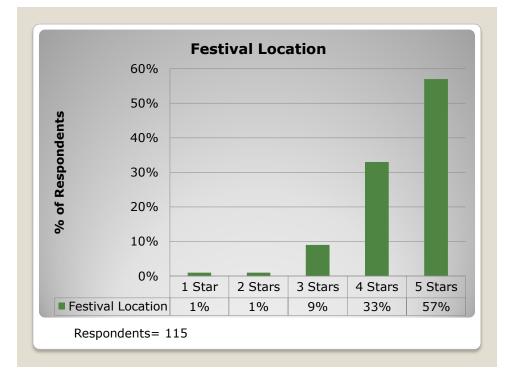

9 "Star Questions" (1-5)
- 3 Yes or No Questions
- 5 Open Ended Questions
- 3 Demographic Questions (ethnicity & location)
- 1 Email Question
- 1 Marketing Question

- 123 Respondents
- Can not tell organizers from guests
- Survey Fatigue...
- Potential Problems with Send Button
- Should have survey volunteers at CAF 2011
- **Survey Details & Problems**







| <ul> <li>Burmese</li> <li>Cambodian</li> <li>Indonesian</li> <li>Malaysian</li> <li>Pakistani</li> <li>Turkish</li> <li>Russian</li> </ul> |
|--------------------------------------------------------------------------------------------------------------------------------------------|
| Not Represented                                                                                                                            |































- More Space Overall
- Larger Stage 2 Area
- Restrooms
- Parking
- Longer
- More Volunteers

**Some Constructive Feedback** 

You will be emailed a complete survey result packet with graphs and all comments.
Let me know if you want the data file (excel).

| <pre>* Competitions<br/>** Headh far<br/>** Heads fa</pre> |
|------------------------------------------------------------------------------------------------------------------------------------------------------------------------------------------------------------------------------------------------------------------------------------------------------------------------------------------------------------------------------------------------------------------------------------------------------------------------