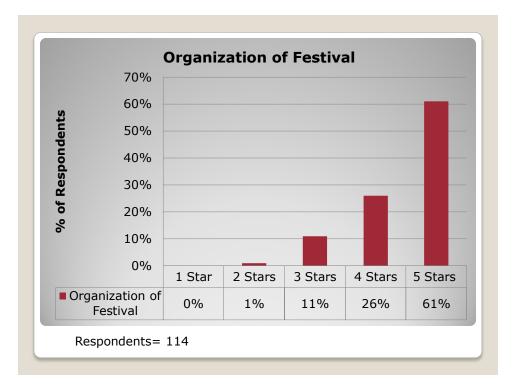

- 9 "Star Questions" (1-5)
- 3 Yes or No Questions
- 5 Open Ended Questions
- 3 Demographic Questions (ethnicity & location)
- 1 Email Question
- 1 Marketing Question

- 123 Respondents
- Can not tell organizers from guests
- Survey Fatigue...
- Potential Problems with Send Button
- Should have survey volunteers at CAF 2011
- **Survey Details & Problems**







| <ul> <li>Burmese</li> <li>Cambodian</li> <li>Indonesian</li> <li>Malaysian</li> <li>Pakistani</li> <li>Turkish</li> <li>Russian</li> </ul> |
|--------------------------------------------------------------------------------------------------------------------------------------------|
| Not Represented                                                                                                                            |































- More Space Overall
- Larger Stage 2 Area
- Restrooms
- Parking
- Longer
- More Volunteers

**Some Constructive Feedback** 

You will be emailed a complete survey result packet with graphs and all comments.
Let me know if you want the data file (excel).

| <pre>* Competitions<br/>** Headh far<br/>** Heads fa</pre> |
|----------------------------------------------------------------------------------------------------------------------------------------------------------------------------------------------------------------------------------------------------------------------------------------------------------------------------------------------------------------------------------------------------------------------------------------------------------------------