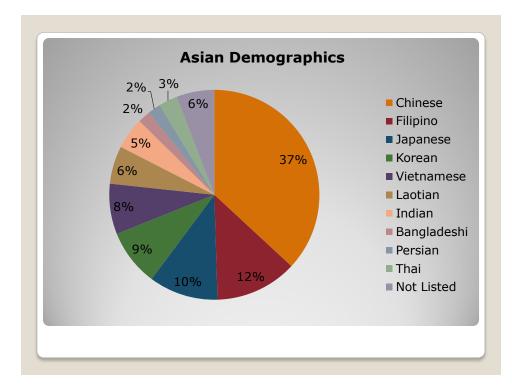

- 9 "Star Questions" (1-5)
- 3 Yes or No Questions
- 5 Open Ended Questions
- 3 Demographic Questions (ethnicity & location)
- 1 Email Question
- 1 Marketing Question

- 123 Respondents
- Can not tell organizers from guests
- Survey Fatigue...
- Potential Problems with Send Button
- Should have survey volunteers at CAF 2011
- **Survey Details & Problems**







| <ul> <li>Burmese</li> <li>Cambodian</li> <li>Indonesian</li> <li>Malaysian</li> <li>Pakistani</li> <li>Turkish</li> <li>Russian</li> </ul> |
|--------------------------------------------------------------------------------------------------------------------------------------------|
| Not Represented                                                                                                                            |































- More Space Overall
- Larger Stage 2 Area
- Restrooms
- Parking
- Longer
- More Volunteers

**Some Constructive Feedback** 

You will be emailed a complete survey result packet with graphs and all comments.
Let me know if you want the data file (excel).

| <pre>* Competitions<br/>** Headh far<br/>** Heads fa</pre> |
|------------------