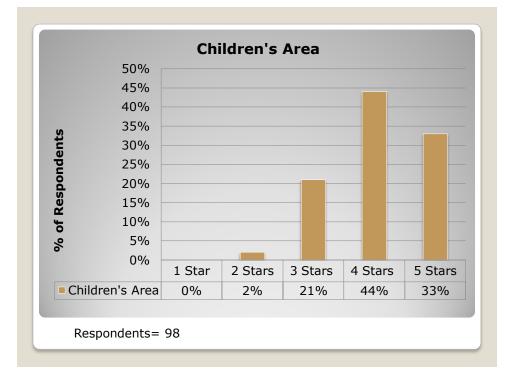

- More Space Overall
- Larger Stage 2 Area
- Restrooms
- Parking
- Longer
- More Volunteers

**Some Constructive Feedback** 

You will be emailed a complete survey result packet with graphs and all comments.
Let me know if you want the data file (excel).