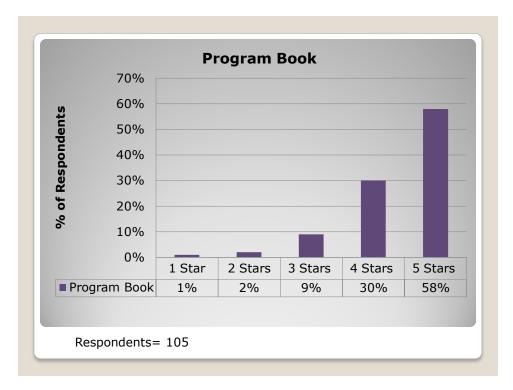

- More Space Overall
- Larger Stage 2 Area
- Restrooms
- Parking
- Longer
- More Volunteers

**Some Constructive Feedback** 

You will be emailed a complete survey result packet with graphs and all comments.
Let me know if you want the data file (excel).