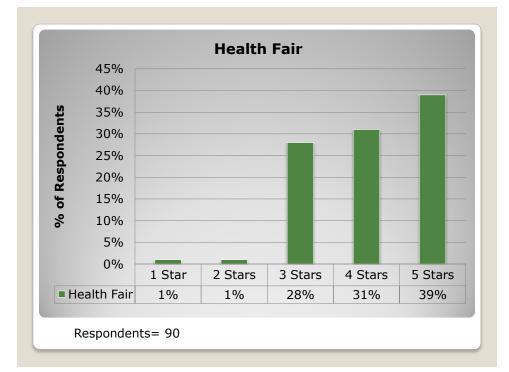

- More Space Overall
- Larger Stage 2 Area
- Restrooms
- Parking
- Longer
- More Volunteers

**Some Constructive Feedback** 

You will be emailed a complete survey result packet with graphs and all comments.
Let me know if you want the data file (excel).