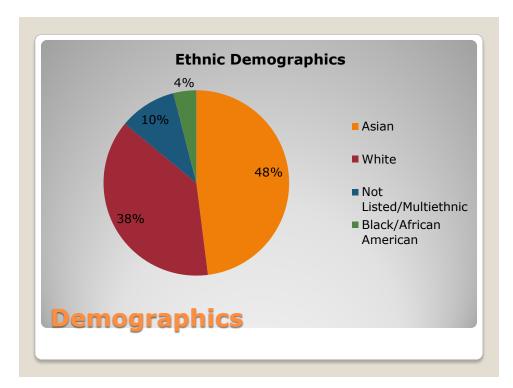

- 9 "Star Questions" (1-5)
- 3 Yes or No Questions
- 5 Open Ended Questions
- 3 Demographic Questions (ethnicity & location)
- 1 Email Question
- 1 Marketing Question

- 123 Respondents
- Can not tell organizers from guests
- Survey Fatigue...
- Potential Problems with Send Button
- Should have survey volunteers at CAF 2011
- **Survey Details & Problems**







| <ul> <li>Burmese</li> <li>Cambodian</li> <li>Indonesian</li> <li>Malaysian</li> <li>Pakistani</li> <li>Turkish</li> <li>Russian</li> </ul> |
|--------------------------------------------------------------------------------------------------------------------------------------------|
| Not Represented                                                                                                                            |































- More Space Overall
- Larger Stage 2 Area
- Restrooms
- Parking
- Longer
- More Volunteers

**Some Constructive Feedback** 

You will be emailed a complete survey result packet with graphs and all comments.
Let me know if you want the data file (excel).

| <pre>* Competitions<br/>** Headh far<br/>** Heads fa</pre> |
|--------------