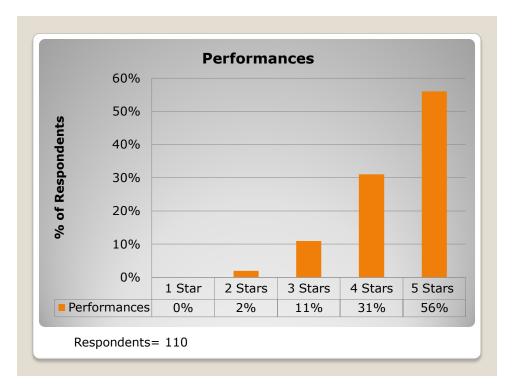

- More Space Overall
- Larger Stage 2 Area
- Restrooms
- Parking
- Longer
- More Volunteers

**Some Constructive Feedback** 

You will be emailed a complete survey result packet with graphs and all comments.
Let me know if you want the data file (excel).