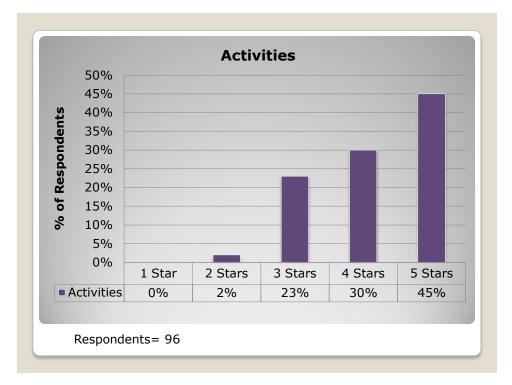

uestions" (1-5)
- 3 Yes or No Questions
- 5 Open Ended Questions
- 3 Demographic Questions (ethnicity & location)
- 1 Email Question
- 1 Marketing Question

- 123 Respondents
- Can not tell organizers from guests
- Survey Fatigue...
- Potential Problems with Send Button
- Should have survey volunteers at CAF 2011
- **Survey Details & Problems**







| <ul> <li>Burmese</li> <li>Cambodian</li> <li>Indonesian</li> <li>Malaysian</li> <li>Pakistani</li> <li>Turkish</li> <li>Russian</li> </ul> |
|--------------------------------------------------------------------------------------------------------------------------------------------|
| Not Represented                                                                                                                            |































- More Space Overall
- Larger Stage 2 Area
- Restrooms
- Parking
- Longer
- More Volunteers

**Some Constructive Feedback** 

You will be emailed a complete survey result packet with graphs and all comments.
Let me know if you want the data file (excel).

| <pre>* Competitions<br/>** Headh far<br/>** Heads fa</pre> |
|----------------------------------------------------------------------------------------------------------------------------------------------------------------------------------------------------------------------------------------------------------------------------------------------------------------------------------------------------------------------------------------------------------------------------------------------------------------------------------