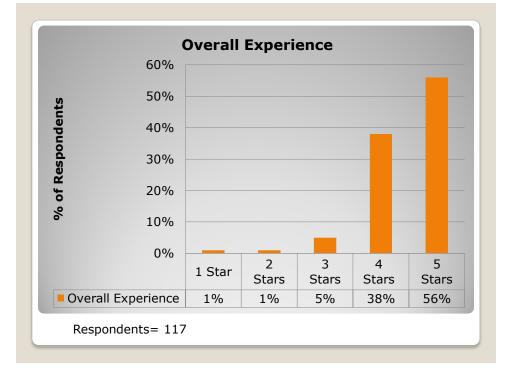

- 9 "Star Questions" (1-5)
- 3 Yes or No Questions
- 5 Open Ended Questions
- 3 Demographic Questions (ethnicity & location)
- 1 Email Question
- 1 Marketing Question

- 123 Respondents
- Can not tell organizers from guests
- Survey Fatigue...
- Potential Problems with Send Button
- Should have survey volunteers at CAF 2011
- **Survey Details & Problems**







| <ul> <li>Burmese</li> <li>Cambodian</li> <li>Indonesian</li> <li>Malaysian</li> <li>Pakistani</li> <li>Turkish</li> <li>Russian</li> </ul> |
|--------------------------------------------------------------------------------------------------------------------------------------------|
| Not Represented                                                                                                                            |































- More Space Overall
- Larger Stage 2 Area
- Restrooms
- Parking
- Longer
- More Volunteers

**Some Constructive Feedback** 

You will be emailed a complete survey result packet with graphs and all comments.
Let me know if you want the data file (excel).

| <pre>* Competitions<br/>** Headh far<br/>** Heads fa</pre> |
|--------------------------------------------------------------------------------------------------------------------------------------------------------------------------------------------------------------------------------------------------------------------------------------------------------------------------------------------------------------------------------------------------------------------------------------------------------------------